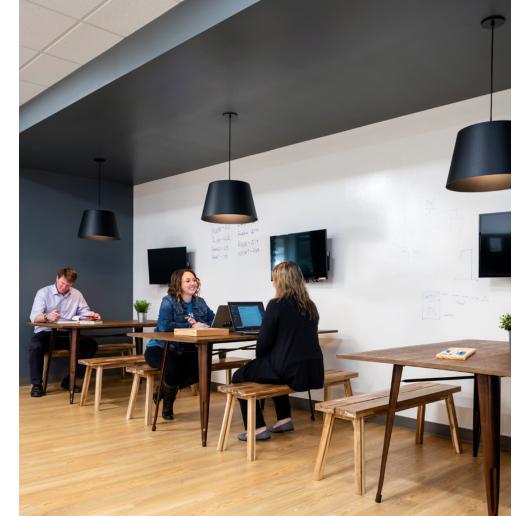

## DRIVERS

Our designers engaged RTS Labs in workshop-style activities to translate their ideas and feedback into the perfect space for their team and operations. Their new 9,830 SF Richmond office suite features an open, collaborative office space with meeting rooms and open lounge space at the core to accommodate multiple meeting styles and provide private zones for heads down work.

## **APPROACH**

Working within the framework of existing flooring and ceiling finishes, SMBW strategically added vinyl wood planks to add warmth and define a path to the work lounge and large conference room. The furniture blends new and existing, commercial and residential grade.