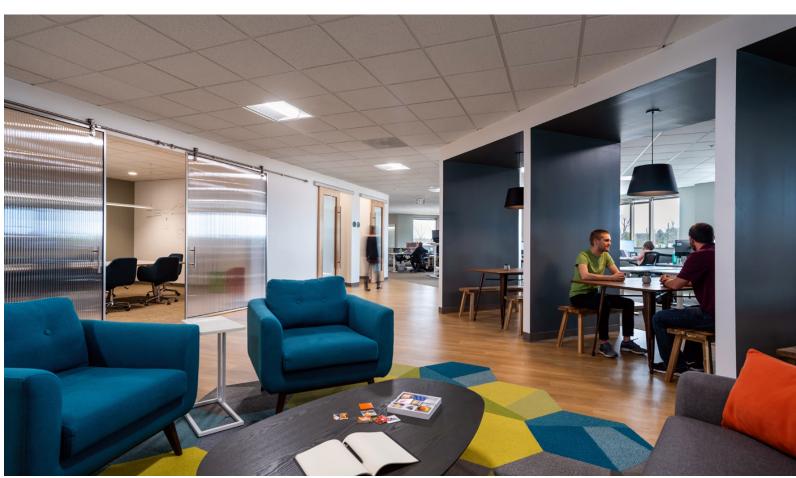

## DRIVERS

Our designers engaged RTS Labs in workshop-style activities to translate their ideas and feedback into the perfect space for their team and operations. Their new 9,830 SF Richmond office suite features an open, collaborative office space with meeting rooms and open lounge space at the core to accommodate multiple meeting styles and provide private zones for heads down work.

## **APPROACH**

Working within the framework of existing flooring and ceiling finishes, SMBW strategically added vinyl wood planks to add warmth and define a path to the work lounge and large conference room. The furniture blends new and existing, commercial and residential grade.