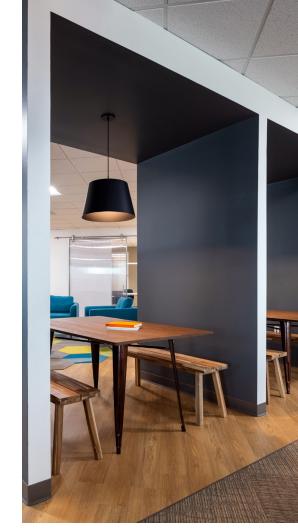

## DRIVERS

Our designers engaged RTS Labs in workshop-style activities to translate their ideas and feedback into the perfect space for their team and operations. Their new 9,830 SF Richmond office suite features an open, collaborative office space with meeting rooms and open lounge space at the core to accommodate multiple meeting styles and provide private zones for heads down work.

## **APPROACH**

Working within the framework of existing flooring and ceiling finishes, SMBW strategically added vinyl wood planks to add warmth and define a path to the work lounge and large conference room. The furniture blends new and existing, commercial and residential grade.