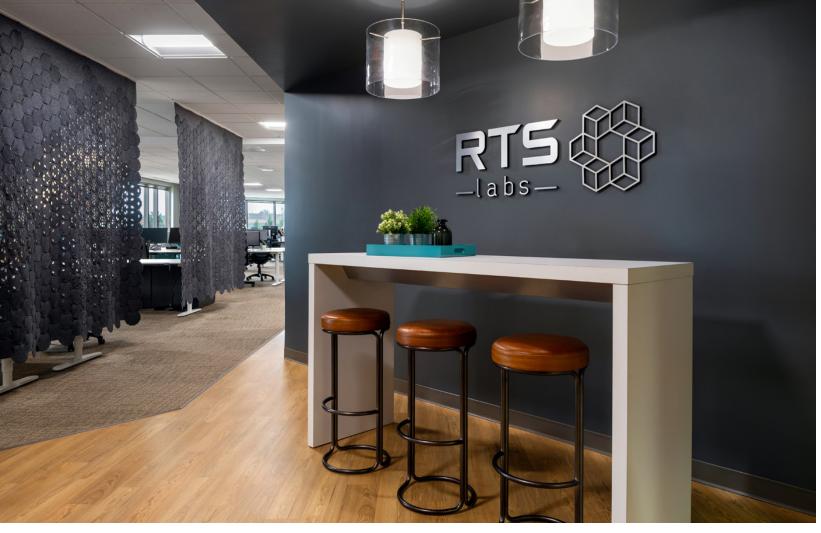

## **RTS Labs**

Software Development and Data Analytics

Location: Glen Allen, VA Market Sector: Corporate Size: 9,830 SF Year Completed: 2018

smbw was engaged to provide workplace strategy and interior design services for RTS Labs: a high-growth software development & data and analytics company.

## DRIVERS

Our designers engaged RTS Labs in workshop-style activities to translate their ideas and feedback into the perfect space for their team and operations. Their new 9,830 SF Richmond office suite features an open, collaborative office space with meeting rooms and open lounge space at the core to accommodate multiple meeting styles and provide private zones for heads down work.