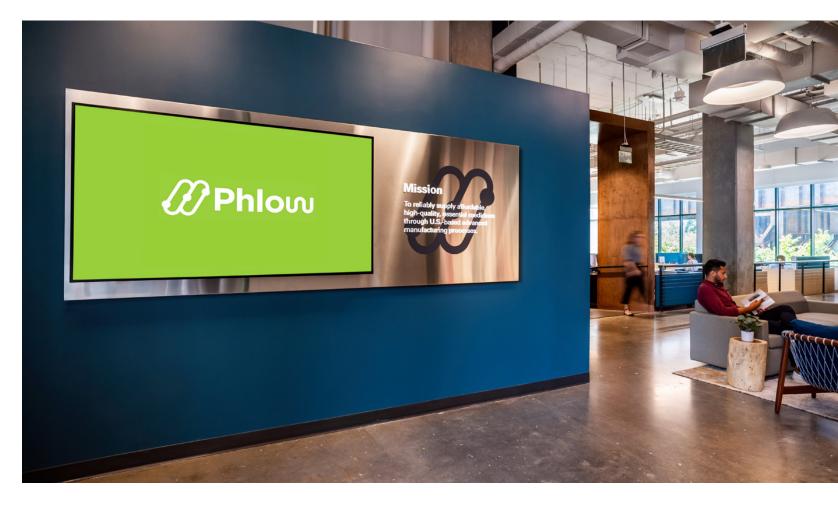

## **APPROACH**

Designed to accommodate rapid employee growth, the space utilizes flexible workstations and technology to accommodate frequent team reconfigurations. Mezzanines host additional work and collaboration opportunities with a bird's eye view of the office below. References to nature are mimicked through the interior finishes utilizing warm wood, stones, and recycled materials. The gateway walls also create a backdrop for branding and client testimonies. Added graphics and AV integration alert the guest and employees alike to the innovation and forward-thinking that drives Phlow's culture.