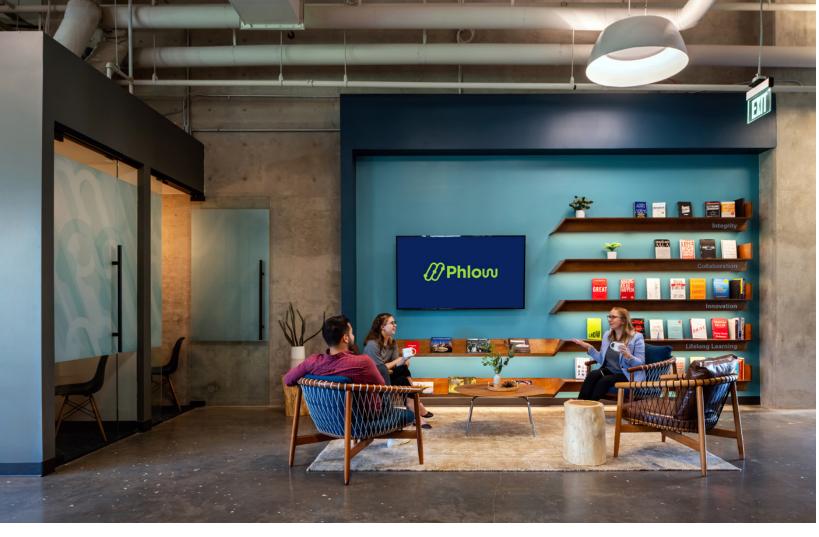

## **Phlow Corp**

Pharmaceutical Manufacturer

Location: Richmond, VA Market Sector: Corporate

Size: 25,000

Year Completed: 2020

Phlow is a public benefit pharmaceutical manufacturer with a mission to create supply chain solutions in the pharmaceutical industry and provide affordable and high quality medicine to those who need it. Phlow's dynamic open office environment supports a variety of work and collaboration settings.

## **DRIVERS**

As innovators in their industry, Phlow needed a unique office space to foster creativity, collaboration, and innovation. Phlow sought a space that spoke to their company culture and values: professional, polished, clean, innovative, and forward-thinking.

## **APPROACH**

Designed to accommodate rapid employee growth, the space utilizes flexible workstations and technology to accommodate frequent team reconfigurations. Mezzanines host additional work and collaboration opportunities with a bird's eye view of the office below. References to nature are mimicked through the interior finishes utilizing warm wood, stones, and recycled materials. The gateway walls also create a backdrop for branding and client testimonies. Added graphics and AV integration alert the guest and employees alike to the innovation and forward-thinking that drives Phlow's culture.