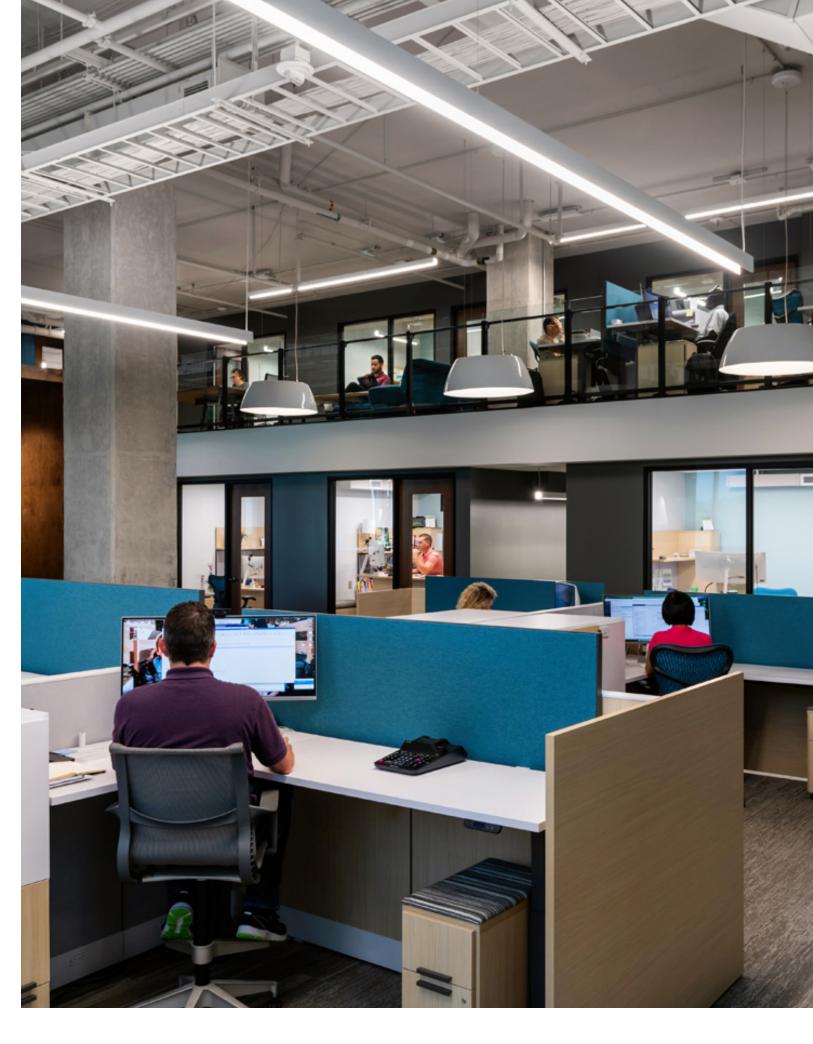

## **Phlow Corp**

Pharmaceutical Manufacturer

Location: Richmond, VA Market Sector: Corporate

Size: 25,000

Year Completed: 2020

Phlow is a public benefit pharmaceutical manufacturer with a mission to create supply chain solutions in the pharmaceutical industry and provide affordable and high quality medicine to those who need it. Phlow's dynamic open office environment supports a variety of work and collaboration settings.

Key design features include ergonomically designed workstations, sit to stand furniture, perimeter glass walls with abundant natural light for all with access to exterior patios and downtown canal walk.

## **APPROACH**

Designed to accommodate rapid employee growth, the space utilizes flexible workstations and technology to accommodate frequent team reconfigurations. Mezzanines host additional work and collaboration opportunities with a bird's eye view of the office below. References to nature are mimicked through the interior finishes utilizing warm wood, stones, and recycled materials. The gateway walls also create a backdrop for branding and client testimonies. Added graphics and AV integration alert the guest and employees alike to the innovation and forward-thinking that drives Phlow's culture.