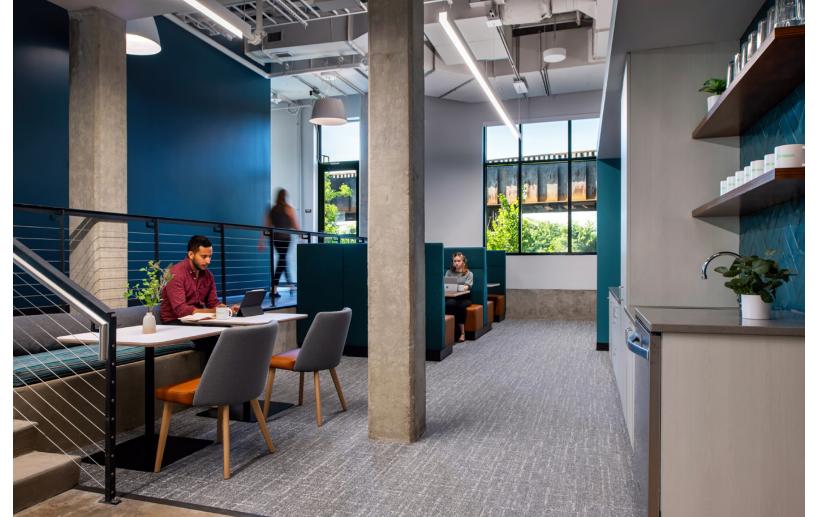

## **APPROACH**

Designed to accommodate rapid employee growth, the space utilizes flexible workstations and technology to accommodate frequent team reconfigurations. Mezzanines host additional work and collaboration opportunities with a bird's eye view of the office below. References to nature are mimicked through the interior finishes utilizing warm wood, stones, and recycled materials. The gateway walls also create a backdrop for branding and client testimonies. Added graphics and AV integration alert the guest and employees alike to the innovation and forward-thinking that drives Phlow's culture.