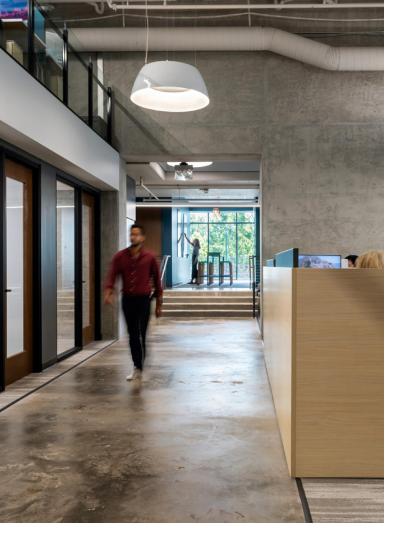

## **APPROACH**

Designed to accommodate rapid employee growth, the space utilizes flexible workstations and technology to accommodate frequent team reconfigurations. Mezzanines host additional work and collaboration opportunities with a bird's eye view of the office below. References to nature are mimicked through the interior finishes utilizing warm wood, stones, and recycled materials. The gateway walls also create a backdrop for branding and client testimonies. Added graphics and AV integration alert the guest and employees alike to the innovation and forward-thinking that drives Phlow's culture.