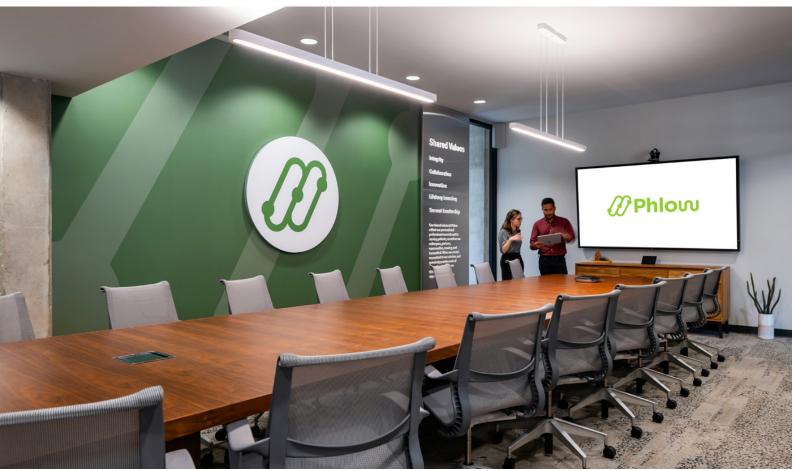

## **APPROACH**

Designed to accommodate rapid employee growth, the space utilizes flexible workstations and technology to accommodate frequent team reconfigurations. Mezzanines host additional work and collaboration opportunities with a bird's eye view of the office below. References to nature are mimicked through the interior finishes utilizing warm wood, stones, and recycled materials. The gateway walls also create a backdrop for branding and client testimonies. Added graphics and AV integration alert the guest and employees alike to the innovation and forward-thinking that drives Phlow's culture.