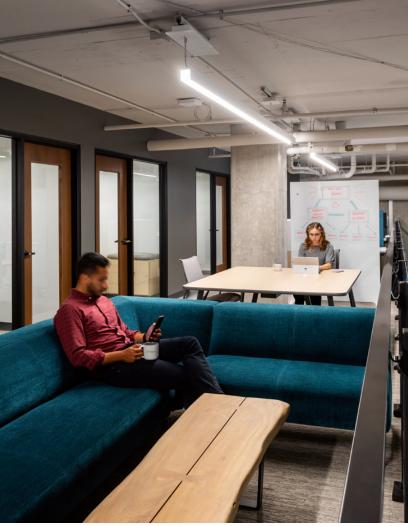

## **Phlow Corp**

Pharmaceutical Manufacturer

Location: Richmond, VA Market Sector: Corporate

Size: 25,000

Year Completed: 2020

Phlow is a public benefit pharmaceutical manufacturer with a mission to create supply chain solutions in the pharmaceutical industry and provide affordable and high quality medicine to those who need it. Phlow's dynamic open office environment supports a variety of work and collaboration settings.

Key design features include ergonomically designed workstations, sit to stand furniture, perimeter glass walls with abundant natural light for all with access to exterior patios and downtown canal walk.

## **APPROACH**

Designed to accommodate rapid employee growth, the space utilizes flexible workstations and technology to accommodate frequent team reconfigurations. Mezzanines host additional work and collaboration opportunities with a bird's eye view of the office below. References to nature are mimicked through the interior finishes utilizing warm wood, stones, and recycled materials. The gateway walls also create a backdrop for branding and client testimonies. Added graphics and AV integration alert the guest and employees alike to the innovation and forward-thinking that drives Phlow's culture.