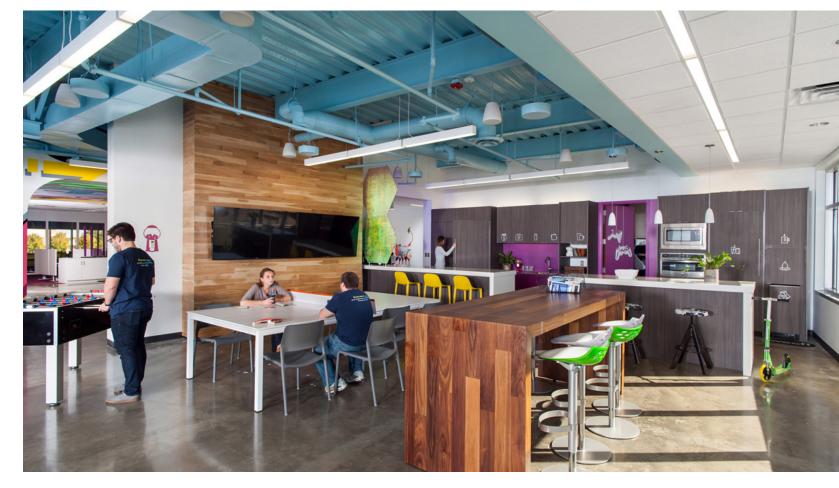

PIEtech's signature office offers a thoughtfully crafted experience that creates opportunities for fun and collaboration among guests and staff.

## **DRIVERS**

Greeted by colorful sculptures and landscaped outdoor amenities, it's clear PIEtech takes fun seriously. They strive to break the mold when it comes to creative office space. Occupying the entire second level and a portion of the third in a nearby multi-tenant building, PIEtech aims to maintain a strong cultural bond and maximize amenities.

## **APPROACH**

The second level houses sales while the third level space collocates the chat and phone client support teams. Both floors include training and meeting spaces. We worked to transform the existing space into a thoughtfully crafted experience promoting their company's vision; plan, invest, enjoy. A key factor to the success of working in financial services is the talent of your employees and that starts with deliberate training. Maximizing both investment and flexibility, the space in the center of both floors serves multiple uses with the incorporation of a folding glass and retractable acoustic wall respectively.