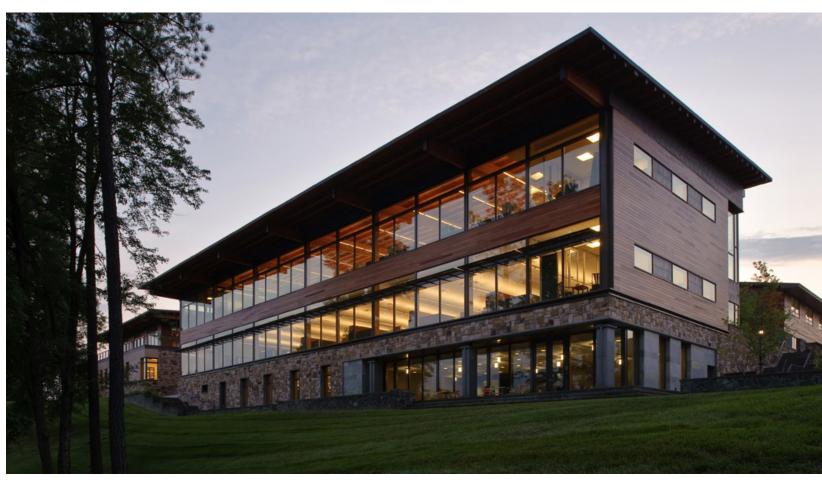

## **DRIVERS**

Facing unprecedented growth, Luck Stone sought the services of smbw to design a substantial renovation and addition to their 35-year old headquarters. Via selective demolition, a seamless integration of old and new structures was achieved to accommodate space needs growth from 29,000 SF to 85,000 SF.

## **APPROACH**

So as not to compromise the quiet presence of the low-slung existing structure, the design solution was to nestle the expansion into the hillside which suppressed the massive scale of the new three-story construction. Through thoughtful analysis of the existing conditions, smbw preserved and enhanced the best qualities of the facility such as the courtyard spaces that are shaped as the building embraces the landscape. Large amounts of glass create a visual connection to these rooms while bringing in as much natural light as possible. Cheerful color palettes and natural materials visually activate the interiors creating an environment that is warm, comfortable, and invigorating.