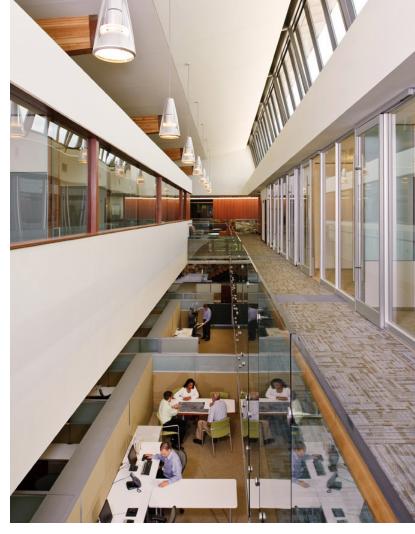

The synthesis of the physical attributes of the space with the client's evolving corporate culture create offices that are open, collaborative, and formally connected to the landscape via eight outdoor rooms.

## **APPROACH**

So as not to compromise the quiet presence of the low-slung existing structure, the design solution was to nestle the expansion into the hillside which suppressed the massive scale of the new three-story construction. Through thoughtful analysis of the existing conditions, smbw preserved and enhanced the best qualities of the facility such as the courtyard spaces that are shaped as the building embraces the landscape. Large amounts of glass create a visual connection to these rooms while bringing in as much natural light as possible. Cheerful color palettes and natural materials visually activate the interiors creating an environment that is warm, comfortable, and invigorating.