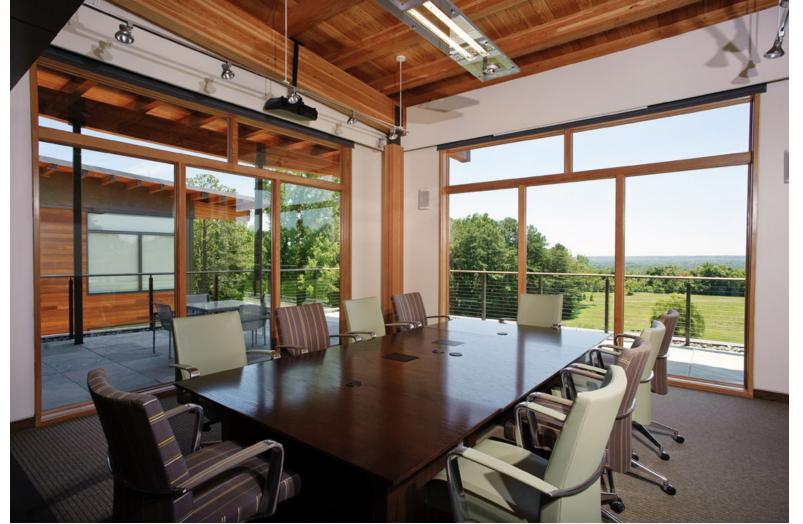

The synthesis of the physical attributes of the space with the client's evolving corporate culture create offices that are open, collaborative, and formally connected to the landscape via eight outdoor rooms.

## **APPROACH**

So as not to compromise the quiet presence of the low-slung existing structure, the design solution was to nestle the expansion into the hillside which suppressed the massive scale of the new three-story construction. Through thoughtful analysis of the existing conditions, smbw preserved and enhanced the best qualities of the facility such as the courtyard spaces that are shaped as the building embraces the landscape. Large amounts of glass create a visual connection to these rooms while bringing in as much natural light as possible. Cheerful color palettes and natural materials visually activate the interiors creating an environment that is warm, comfortable, and invigorating.