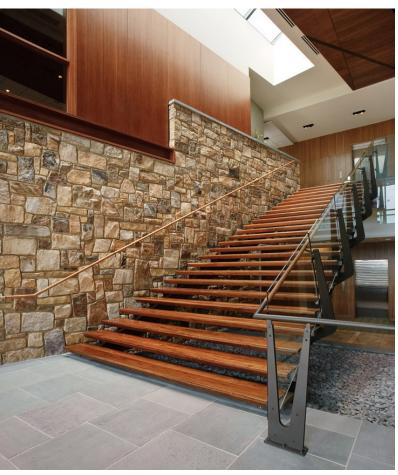

## **APPROACH**

So as not to compromise the quiet presence of the low-slung existing structure, the design solution was to nestle the expansion into the hillside which suppressed the massive scale of the new three-story construction. Through thoughtful analysis of the existing conditions, smbw preserved and enhanced the best qualities of the facility such as the courtyard spaces that are shaped as the building embraces the landscape. Large amounts of glass create a visual connection to these rooms while bringing in as much natural light as possible. Cheerful color palettes and natural materials visually activate the interiors creating an environment that is warm, comfortable, and invigorating.