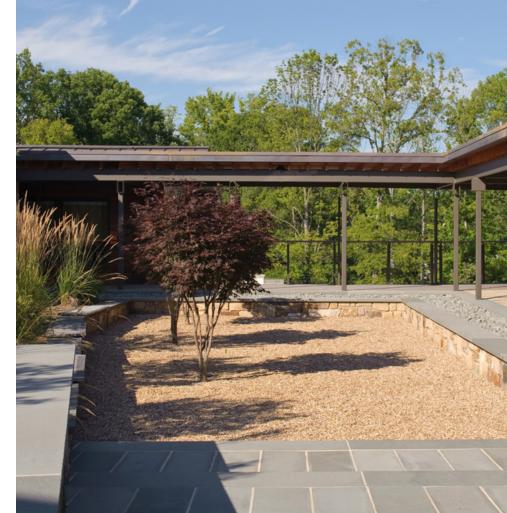

The synthesis of the physical attributes of the space with the client's evolving corporate culture create offices that are open, collaborative, and formally connected to the landscape via eight outdoor rooms.

## **APPROACH**

So as not to compromise the quiet presence of the low-slung existing structure, the design solution was to nestle the expansion into the hillside which suppressed the massive scale of the new three-story construction. Through thoughtful analysis of the existing conditions, smbw preserved and enhanced the best qualities of the facility such as the courtyard spaces that are shaped as the building embraces the landscape. Large amounts of glass create a visual connection to these rooms while bringing in as much natural light as possible. Cheerful color palettes and natural materials visually activate the interiors creating an environment that is warm, comfortable, and invigorating.