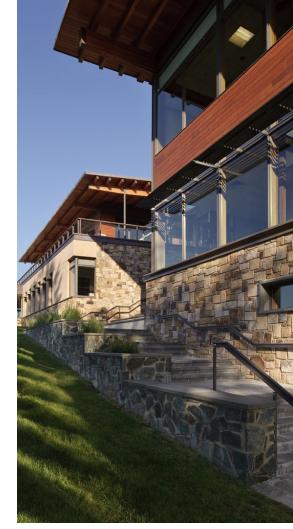

## **APPROACH**

So as not to compromise the quiet presence of the low-slung existing structure, the design solution was to nestle the expansion into the hillside which suppressed the massive scale of the new three-story construction. Through thoughtful analysis of the existing conditions, smbw preserved and enhanced the best qualities of the facility such as the courtyard spaces that are shaped as the building embraces the landscape. Large amounts of glass create a visual connection to these rooms while bringing in as much natural light as possible. Cheerful color palettes and natural materials visually activate the interiors creating an environment that is warm, comfortable, and invigorating.