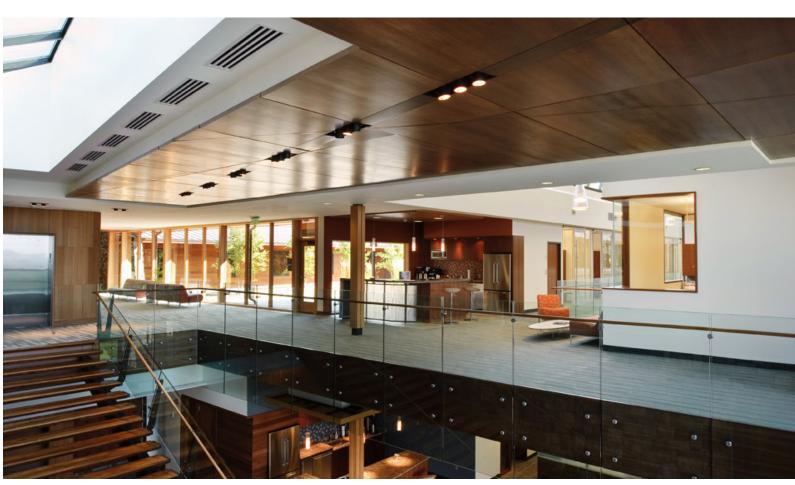

## **APPROACH**

So as not to compromise the quiet presence of the low-slung existing structure, the design solution was to nestle the expansion into the hillside which suppressed the massive scale of the new three-story construction. Through thoughtful analysis of the existing conditions, smbw preserved and enhanced the best qualities of the facility such as the courtyard spaces that are shaped as the building embraces the landscape. Large amounts of glass create a visual connection to these rooms while bringing in as much natural light as possible. Cheerful color palettes and natural materials visually activate the interiors creating an environment that is warm, comfortable, and invigorating.