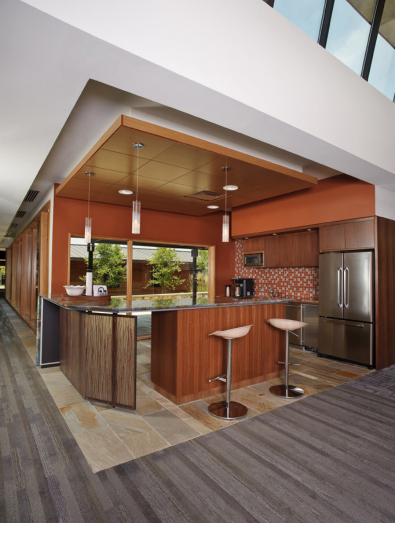

The synthesis of the physical attributes of the space with the client's evolving corporate culture create offices that are open, collaborative, and formally connected to the landscape via eight outdoor rooms.

## **APPROACH**

So as not to compromise the quiet presence of the low-slung existing structure, the design solution was to nestle the expansion into the hillside which suppressed the massive scale of the new three-story construction. Through thoughtful analysis of the existing conditions, smbw preserved and enhanced the best qualities of the facility such as the courtyard spaces that are shaped as the building embraces the landscape. Large amounts of glass create a visual connection to these rooms while bringing in as much natural light as possible. Cheerful color palettes and natural materials visually activate the interiors creating an environment that is warm, comfortable, and invigorating.