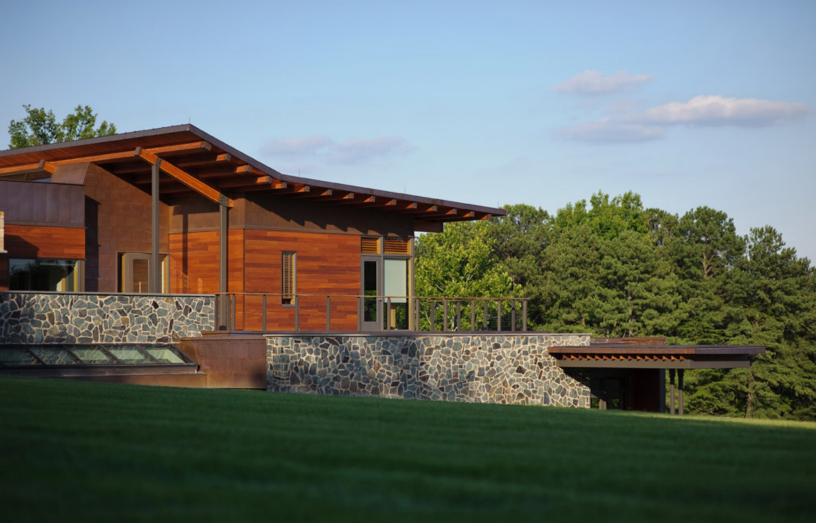

## Luckstone

Crushed Stone Supplier

Location: Richmond, VA Market Sector: Corporate

Size: 85,000

Year Completed: 2008

This corporate HQ pays tribute to the surrounding landscape and the stone they supply, through creative space solutions and a material palette of wood and stone.

The synthesis of the physical attributes of the space with the client's evolving corporate culture create offices that are open, collaborative, and formally connected to the landscape via eight outdoor rooms.

## **APPROACH**

So as not to compromise the quiet presence of the low-slung existing structure, the design solution was to nestle the expansion into the hillside which suppressed the massive scale of the new three-story construction. Through thoughtful analysis of the existing conditions, smbw preserved and enhanced the best qualities of the facility such as the courtyard spaces that are shaped as the building embraces the landscape. Large amounts of glass create a visual connection to these rooms while bringing in as much natural light as possible. Cheerful color palettes and natural materials visually activate the interiors creating an environment that is warm, comfortable, and invigorating.