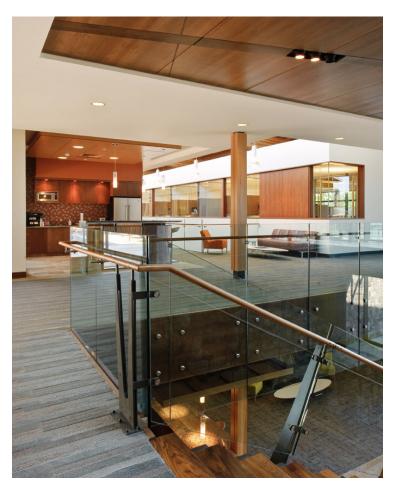

The synthesis of the physical attributes of the space with the client's evolving corporate culture create offices that are open, collaborative, and formally connected to the landscape via eight outdoor rooms.

## **APPROACH**

So as not to compromise the quiet presence of the low-slung existing structure, the design solution was to nestle the expansion into the hillside which suppressed the massive scale of the new three-story construction. Through thoughtful analysis of the existing conditions, smbw preserved and enhanced the best qualities of the facility such as the courtyard spaces that are shaped as the building embraces the landscape. Large amounts of glass create a visual connection to these rooms while bringing in as much natural light as possible. Cheerful color palettes and natural materials visually activate the interiors creating an environment that is warm, comfortable, and invigorating.